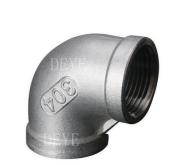

#### 150PSI NPT BSPT STAINLESS STEEL SCREWED THREADED PIPE FITTINGS

150PSI/150LBS Threaded fittings are used for less-critical piping systems, such as water distribution, fire protection, and cooling, or for low-pressure installations not subject to vibration, elongation and bending forces. Threaded pipe fittings are not suited for fluids with constantly changing temperatures, as sudden changes may crack the connection.

The fittings are connected by NPT Threads conform to ASME B1.20.1 or BSPT Threads conform to ISO 7-1, DIN2999, BS21 Investment casting (IC) screwed or threaded fittings can be produced and supplied in various shapes such as Elbow, Street Elbow, Tee,

Reducing Tee, RT] Union, SMS Union, Cross Coupling, Half Coupling, Full Coupling Round Cap. Hexagon Cap, Hexagon Bushing, Square

Plug, Hexagon Plug, Nipple and Hexagon Nipple.