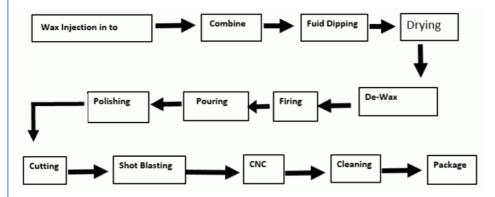

| 50         | 119      |  |

| 1-1/4" | 43.5 | 30 | 45 | 44 | 59  | 48 | 26   | 34.5 | 22   | 25.5 | 44 | 22 |
|--------|------|----|----|----|-----|----|------|------|------|------|----|----|
| 1-1/2" | 46.5 | 33 | 49 | 47 | 64  | 50 | 29.5 | 35.5 | 23   | 26.5 | 44 | 23 |
| 2"     | 55.5 | 38 | 57 | 54 | 74  | 57 | 32   | 36   | 25.5 | 28   | 50 | 25 |
| 2-1/2" | 66   | 45 | 69 | 66 | 90  | 64 | 36.5 | 43   | 28.5 | 31   | 58 | 29 |
| 3"     | 74   | 52 | -  | 74 | 99  | 70 | 37.5 | 46.5 | 30.5 | 33   | 66 | 33 |
| 4"     | 90   | 64 | -  | 90 | 115 | 79 | 42   | 52   | 38.5 | 37   | 72 | 36 |

#### **Production Process**



#### **Common used Material Grade**

# SS316 Chemical Composition

ASTM A351 CF8M, SS316 Chemical Composition in %

| ASTM A | ASTM A351 CF8M, SS316 Chemical Composition in % |       |       |       |       |      |      |      |  |  |
|--------|-------------------------------------------------|-------|-------|-------|-------|------|------|------|--|--|
|        | C Mn P S Si Ni Cr Mo                            |       |       |       |       |      |      |      |  |  |
| Min.   |                                                 |       |       |       |       | 9.0  | 18.0 | 2.00 |  |  |
| Max.   | 0.080                                           | 1.500 | 0.040 | 0.040 | 1.500 | 12.0 | 21.0 | 3.00 |  |  |

### SS316 Mechanical Properties of the Fittings at room temperature

| 1    |