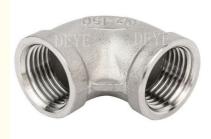

#### 150PSI NPT BSPT STAINLESS STEEL SCREWED THREADED PIPE FITTINGS

150PSI/150LBS Threaded fittings are used for less-critical piping systems, such as water distribution, fire protection, and cooling, or for low-pressure installations not subject to vibration, elongation and bending forces. Threaded pipe fittings are not suited for fluids with constantly changing temperatures, as sudden changes may crack the connection.

The fittings are connected by NPT Threads conform to ASME B1.20.1 or BSPT Threads conform to ISO 7-1, DIN2999, BS21 Investment casting (IC) screwed or threaded fittings can be produced and supplied in various shapes such as Elbow, Street Elbow, Tee,

Reducing Tee, RT] Union, SMS Union, Cross Coupling, Half Coupling, Full Coupling Round Cap. Hexagon Cap, Hexagon Bushing, Square

Plug, Hexagon Plug, Nipple and Hexagon Nipple.